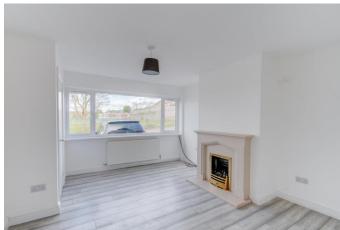

### **Description:**

\*\*\*No onward chain\*\*\*

Introducing this beautifully renovated three-bedroom link-detached home boasting panoramic far-reaching views and a garage.

Inside, the layout comprises an entrance hall, lounge with feature gas fireplace, and a kitchen/diner with a large understairs store and French doors leading out to the rear garden, as well as access to the utility room with WC and garage. Upstairs, there are three bedrooms with panoramic views towards Clent Hills, and completing the upstairs is a bathroom with a shower over the bath.

#### **Details:**

**Entrance Hall** 

Lounge 13'7" x 11'8" (max) (4.14m x 3.56m (max))

**Kitchen/ Diner** 10'10" x 15' (3.3m x 4.57m)

**Utility Room** 11'1" x 7'10" (max) (3.38m x 2.4m (max))

WC

**Garage** 14'10" x 7'10" (4.52m x 2.4m)