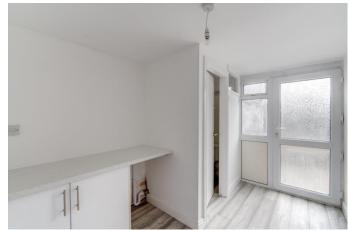

### **Description:**

\*\*\*No onward chain\*\*\*

Introducing this beautifully renovated three-bedroom link-detached home boasting panoramic far-reaching views and a garage.

Inside, the layout comprises an entrance hall, lounge with feature gas fireplace, and a kitchen/diner with a large understairs store and French doors leading out to the rear garden, as well as access to the utility room with WC and garage. Upstairs, there are three bedrooms with panoramic views towards Clent Hills, and completing the upstairs is a bathroom with a shower over the bath.

#### **Details:**

**Entrance Hall** 

Lounge 13'7" x 11'8" (max) (4.14m x 3.56m (max))

**Kitchen/ Diner** 10'10" x 15' (3.3m x 4.57m)

**Utility Room** 11'1" x 7'10" (max) (3.38m x 2.4m (max))

WC

**Garage** 14'10" x 7'10" (4.52m x 2.4m)