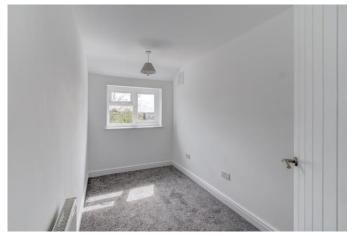

### **Description:**

\*\*\*No onward chain\*\*\*

Introducing this beautifully renovated three-bedroom link-detached home boasting panoramic far-reaching views and a garage.

Inside, the layout comprises an entrance hall, lounge with feature gas fireplace, and a kitchen/diner with a large understairs store and French doors leading out to the rear garden, as well as access to the utility room with WC and garage. Upstairs, there are three bedrooms with panoramic views towards Clent Hills, and completing the upstairs is a bathroom with a shower over the bath.

**First Floor Landing** 

**Master Bedroom** 9' (2.74) x 15'1" (4.6) (both max)

**Bedroom Two** 10' (max) x 8'11" (3.05m (max) x 2.72m)

**Bedroom Three** 10'11" x 5'11" (3.33m x 1.8m)

Bathroom 6'4" x 5'11" (1.93m x 1.8m)