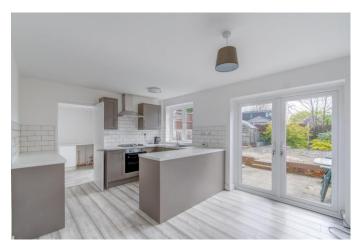

### **Description:**

\*\*\*No onward chain\*\*\*

Introducing this beautifully renovated three-bedroom link-detached home boasting panoramic far-reaching views and a garage.

Inside, the layout comprises an entrance hall, lounge with feature gas fireplace, and a kitchen/diner with a large understairs store and French doors leading out to the rear garden, as well as access to the utility room with WC and garage. Upstairs, there are three bedrooms with panoramic views towards Clent Hills, and completing the upstairs is a bathroom with a shower over the bath.

#### **Details:**

**Entrance Hall** 

Lounge 13'7" x 11'8" (max) (4.14m x 3.56m (max))

**Kitchen/ Diner** 10'10" x 15' (3.3m x 4.57m)

**Utility Room** 11'1" x 7'10" (max) (3.38m x 2.4m (max))

WC

**Garage** 14'10" x 7'10" (4.52m x 2.4m)