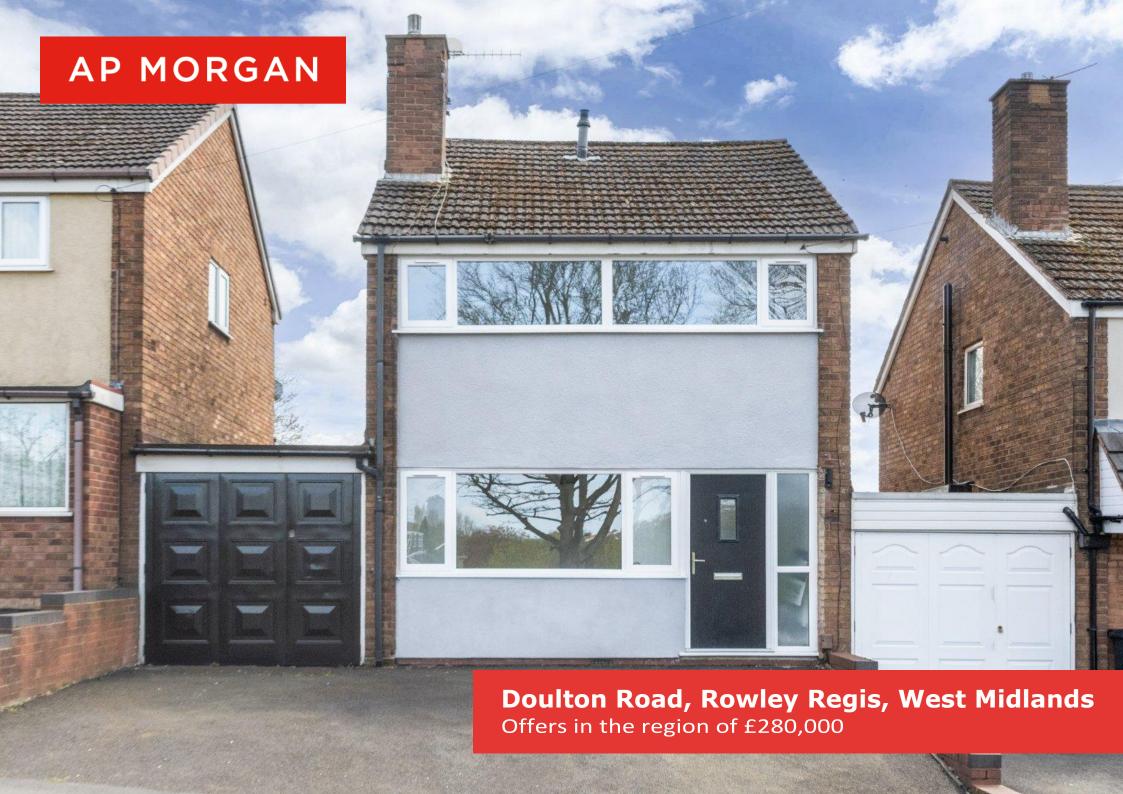

#### Features:

- No onward chain
- Three bedroom link detached
- Recently refurbished throughout
- Far reaching panoramic views
- Utility room
- Garage
- South facing garden
- Council Tax Band C

### **Description:**

\*\*\*No onward chain\*\*\*

Introducing this beautifully renovated three-bedroom link-detached home boasting panoramic far-reaching views and a garage.

Inside, the layout comprises an entrance hall, lounge with feature gas fireplace, and a kitchen/diner with a large understairs store and French doors leading out to the rear garden, as well as access to the utility room with WC and garage. Upstairs, there are three bedrooms with panoramic views towards Clent Hills, and completing the upstairs is a bathroom with a shower over the bath.

**Council Tax Band:** C (tbc by solicitors). **Tenure:** Freehold (tbc by solicitors).

For more information or to arrange a viewing, please call us on 01384 319 400.