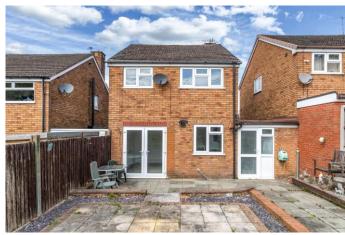

### **Description:**

\*\*\*No onward chain\*\*\*

Introducing this beautifully renovated three-bedroom link-detached home boasting panoramic far-reaching views and a garage.

Inside, the layout comprises an entrance hall, lounge with feature gas fireplace, and a kitchen/diner with a large understairs store and French doors leading out to the rear garden, as well as access to the utility room with WC and garage. Upstairs, there are three bedrooms with panoramic views towards Clent Hills, and completing the upstairs is a bathroom with a shower over the bath.

To the front of the property is a driveway leading to the garage with side-hung doors, while the rear garden is southfacing and low-maintenance.

Situated in Rowley Regis, the property benefits from proximity to a variety of schooling options nearby, ranging across different levels, and is close to Warrens Hall Nature Reserve. Easy access to Rowley Regis provides access to local amenities, while being 2.9 miles from Merry Hill shopping centre offers additional shopping, dining, and entertainment options. For commuters, the M5 and Rowley Regis train station provide transport links into Birmingham city centre.