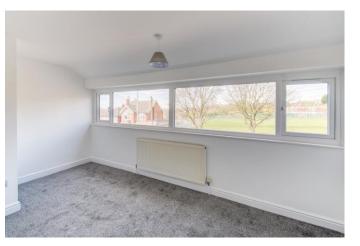

### **Description:**

\*\*\*No onward chain\*\*\*

Introducing this beautifully renovated three-bedroom link-detached home boasting panoramic far-reaching views and a garage.

Inside, the layout comprises an entrance hall, lounge with feature gas fireplace, and a kitchen/diner with a large understairs store and French doors leading out to the rear garden, as well as access to the utility room with WC and garage. Upstairs, there are three bedrooms with panoramic views towards Clent Hills, and completing the upstairs is a bathroom with a shower over the bath.

**First Floor Landing** 

**Master Bedroom** 9' (2.74) x 15'1" (4.6) (both max)

**Bedroom Two** 10' (max) x 8'11" (3.05m (max) x 2.72m)

**Bedroom Three** 10'11" x 5'11" (3.33m x 1.8m)

Bathroom 6'4" x 5'11" (1.93m x 1.8m)