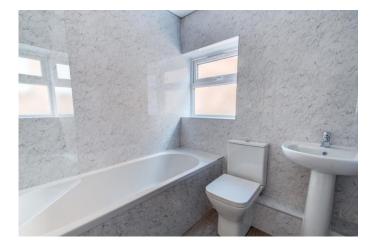

### **Description:**

\*\*\*No onward chain\*\*\*

Introducing this beautifully renovated three-bedroom link-detached home boasting panoramic far-reaching views and a garage.

Inside, the layout comprises an entrance hall, lounge with feature gas fireplace, and a kitchen/diner with a large understairs store and French doors leading out to the rear garden, as well as access to the utility room with WC and garage. Upstairs, there are three bedrooms with panoramic views towards Clent Hills, and completing the upstairs is a bathroom with a shower over the bath.

**First Floor Landing** 

**Master Bedroom** 9' (2.74) x 15'1" (4.6) (both max)

**Bedroom Two** 10' (max) x 8'11" (3.05m (max) x 2.72m)

**Bedroom Three** 10'11" x 5'11" (3.33m x 1.8m)

Bathroom 6'4" x 5'11" (1.93m x 1.8m)